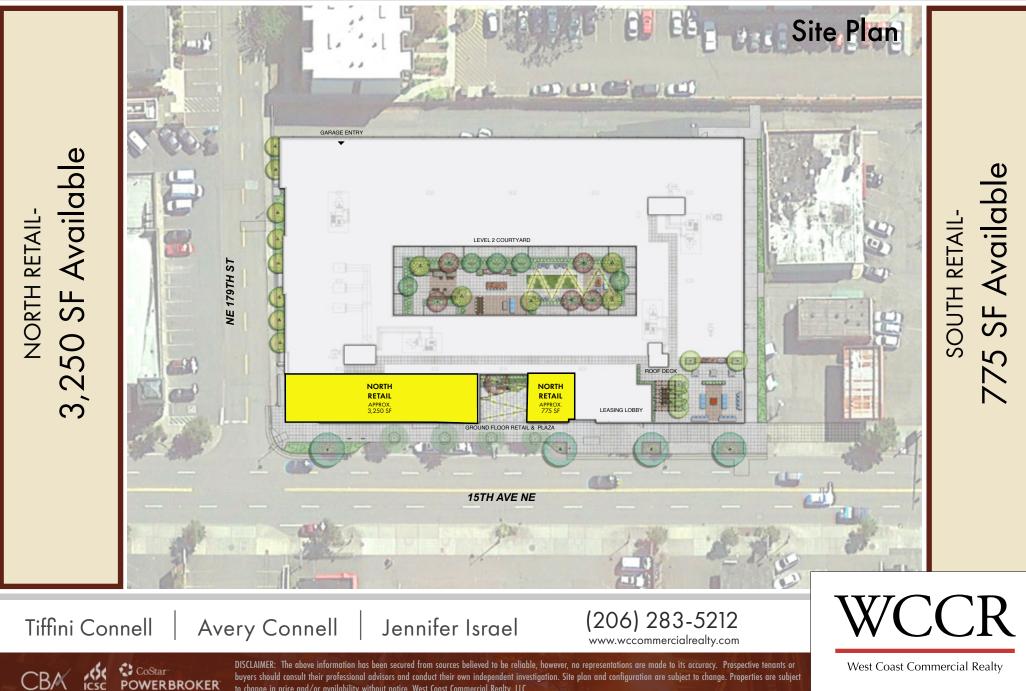

### RETAIL FOR LEASE

17732 15th Avenue NE + Shoreline, WA 98155

New mixed-use apartment complex coming soon to the city for Shoreline with 228 residential units. The available retail spaces range from 775 SF to 3,250 SF, providing a wide variety of potential uses. The city of Shoreline is growing rapidly with a pipeline of over 12,000 units either built or planned for future housing development in the area. Potential tenants here will be able to capture a wide variety of customers and density. Ready for TI in Q1 2025.

#### RETAIL FOR LEASE

17732 15th Avenue NE + Shoreline, WA 98155