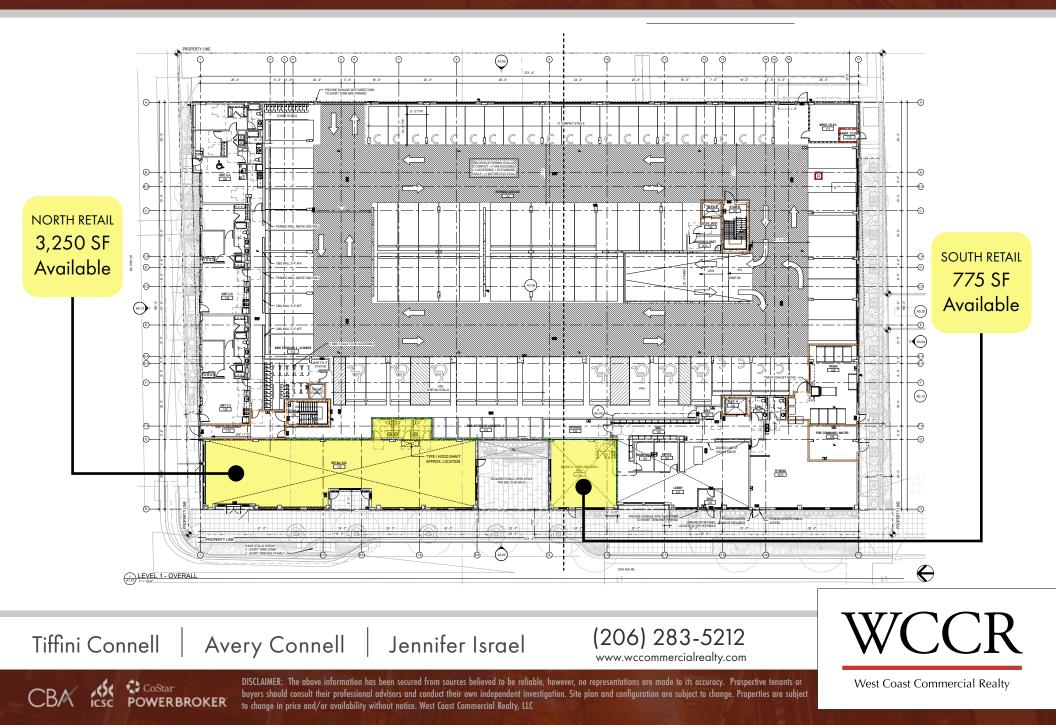

### RETAIL FOR LEASE

17732 15th Avenue NE + Shoreline, WA 98155

buyers should consult their professional advisors and conduct their own independent investigation. Site plan and configuration are subject to change. Properties are subject to change in price and/or availability without notice. West Coast Commercial Realty, LLC