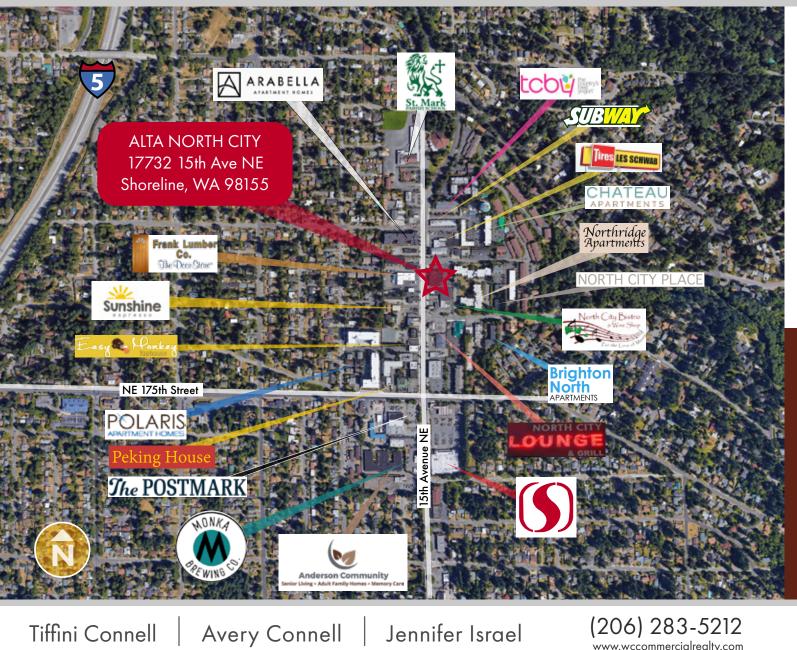

### RETAIL FOR LEASE

17732 15th Avenue NE + Shoreline, WA 98155

New mixed-use apartment complex coming soon to the city for Shoreline with 228 residential units. The available retail spaces range from 775 SF to 3,250 SF, providing a wide variety of potential uses. The city of Shoreline is growing rapidly with a pipeline of over 12,000 units either built or planned for future housing development in the area. Potential tenants here will be able to capture a wide variety of customers and density. Ready for TI in Q1 2025.

#### RETAIL FOR LEASE

17732 15th Avenue NE + Shoreline, WA 98155