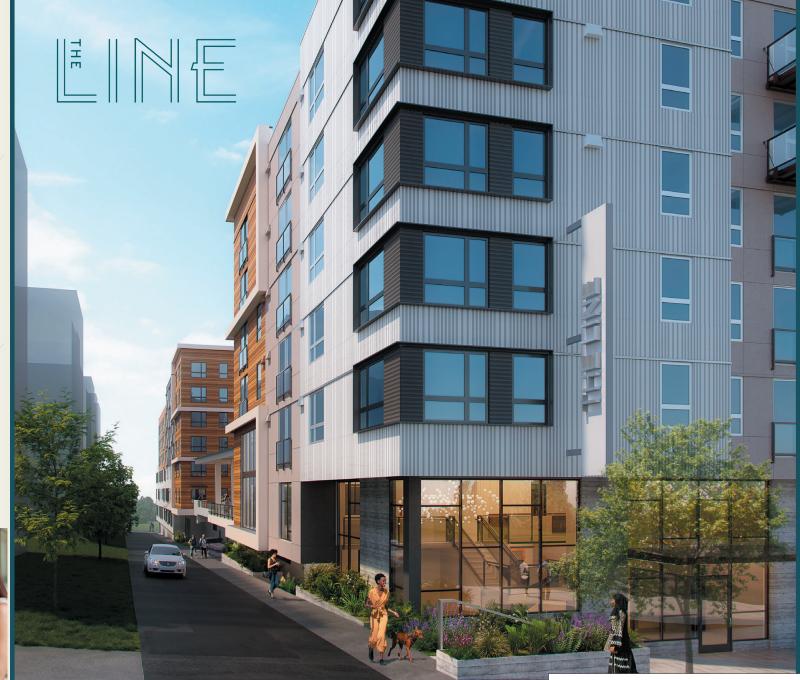

### **RETAIL FOR LEASE**

132 NE 145th Street | Shoreline WA 98155

Coming soon to this fast-growing prime corridor in Shoreline- The LINE, an elevated 241 unit mixed use apartment building located near the new light rail station at 145th St, across the street from Lakeside High School and Middle School, and surrounded by new transitorientated upscale residential. The LINE will offer Shoreline residents a grand seven-story home, savvy amenities, and 1,866 SF of prominent ground floor retail, all with the promise of future light-rail connectivity at the 145th Street Station, connecting Shoreline to Seattle and beyond for work and play.

We are seeking a local, specialized market and cafe concept to serve as an amenity to both the residents and surrounding community. Join over 6,278 units either already built or planned in the immediate area.