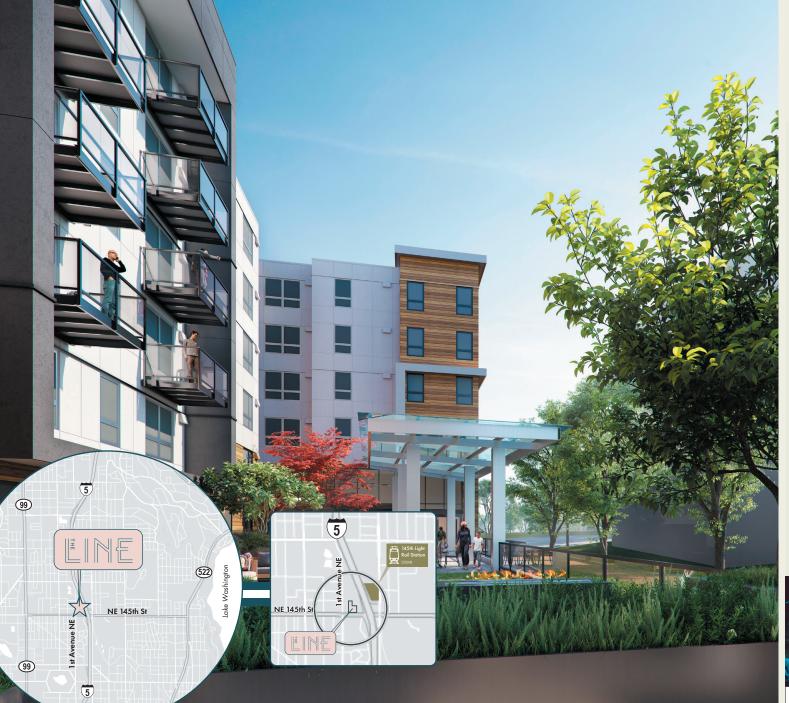

### **RETAIL FOR LEASE**

132 NE 145th Street | Shoreline WA 98155

Coming soon to this fast-growing prime corridor in Shoreline- The LINE, an elevated 241 unit mixed use apartment building located near the new light rail station at 145th St, across the street from Lakeside High School and Middle School, and surrounded by new transitorientated upscale residential. The LINE will offer Shoreline residents a grand seven-story home, savvy amenities, and 1,866 SF of prominent ground floor retail, all with the promise of future light-rail connectivity at the 145th Street Station, connecting Shoreline to Seattle and beyond for work and play.