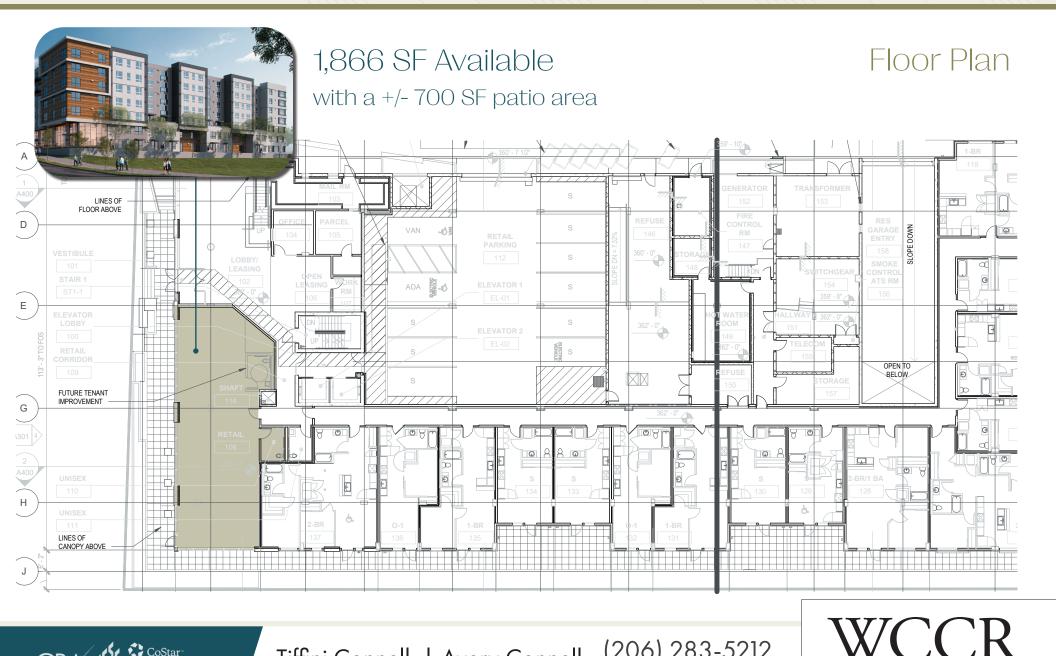

### **RETAIL FOR LEASE**

132 NE 145th Street | Shoreline WA 98155

Coming soon to this fast-growing prime corridor in Shoreline- The LINE, an elevated 241 unit mixed use apartment building located near the new light rail station at 145th St, across the street from Lakeside High School and Middle School, and surrounded by new transitorientated upscale residential. The LINE will offer Shoreline residents a grand seven-story home, savvy amenities, and 1,866 SF of prominent ground floor retail, all with the promise of future light-rail connectivity at the 145th Street Station, connecting Shoreline to Seattle and beyond for work and play.