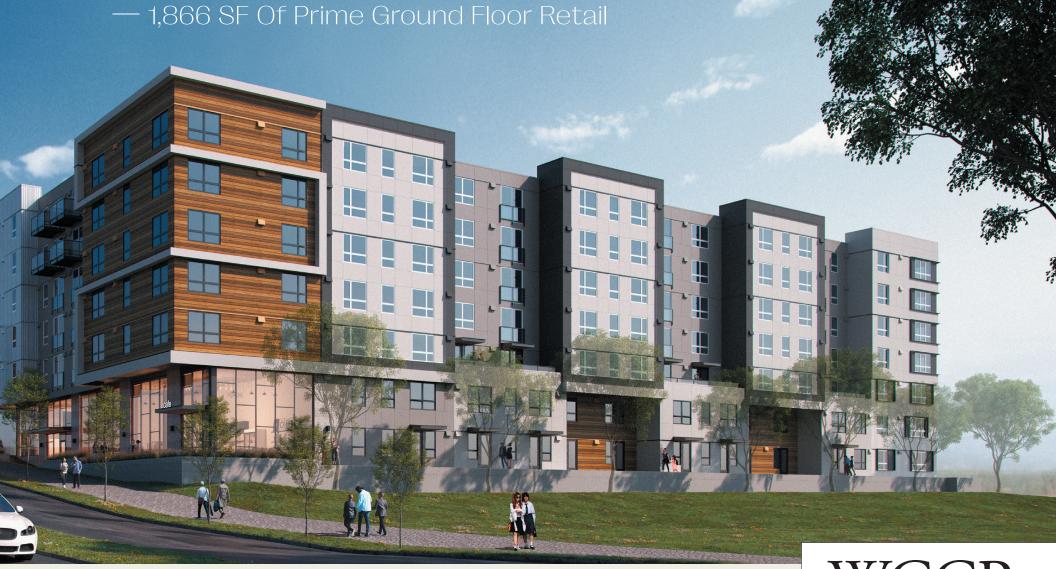

### **RETAIL FOR LEASE**

132 NE 145th Street | Shoreline WA 98155

Coming soon to this fast-growing prime corridor in Shoreline- The LINE, an elevated 241 unit mixed use apartment building located near the new light rail station at 145th St, across the street from Lakeside High School and Middle School, and surrounded by new transitorientated upscale residential. The LINE will offer Shoreline residents a grand seven-story home, savvy amenities, and 1,866 SF of prominent ground floor retail, all with the promise of future light-rail connectivity at the 145th Street Station, connecting Shoreline to Seattle and beyond for work and play.

We are seeking a local, specialized market and cafe concept to serve as an amenity to both the residents and surrounding community. Join over 6,278 units either already built or planned in the immediate area.