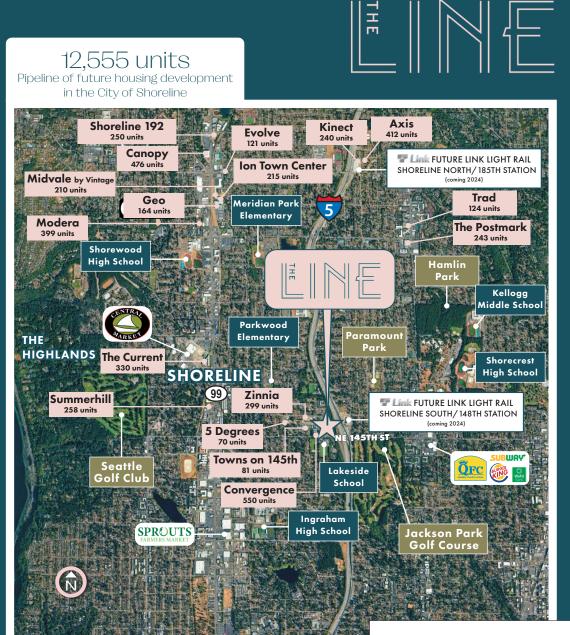

We are seeking a local, specialized market and cafe concept to serve as an amenity to both the residents and surrounding community. Join over 6,278 units either already built or planned in the immediate area.

#### **NEW DEVELOPMENT**

Select Projects Recently Completed / Under Development

| The LINE       |           |
|----------------|-----------|
| The LINE       | 241 units |
| Zinnia         | 299 units |
| Fowns on 145th | 81 units  |
| Convergence    | 550 units |
| 5 Degrees      | 70 Units  |
|                |           |

Shoreline North /<br/>185th St StationAxis412 unitsKinect240 units

| Aurora C | orridor - North |
|----------|-----------------|
|----------|-----------------|

| Canopy             | 476 unit |
|--------------------|----------|
| Modera             | 399 unit |
| Ion Town Center    | 215 unit |
| Shoreline 192      | 250 unit |
| Geo                | 164 unit |
| Evolve             | 121 unit |
| Midvale by Vintage | 210 Unit |
|                    |          |

Aurora Corridor - SouthThe Current330 unitsSummerhill258 units

Shoreline - North City Trad 124 units The Postmark 243 units