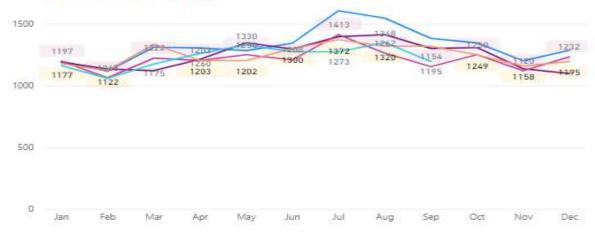

#### DCFS Five Year Comparison

CallYear 2019 2020 2021 2022 2023

#### 2023 DCFS

| Beat  | Jan  | Feb  | Mar  | Apr  | May  | Jun  | Jul  | Aug  | Sep  | Total |
|-------|------|------|------|------|------|------|------|------|------|-------|
| A1    | 74   | 78   | 69   | 79   | 119  | 91   | 82   | 88   | 78   | 758   |
| A2    | 174  | 159  | 146  | 163  | 171  | 204  | 200  | 195  | 156  | 1568  |
| A3    | 283  | 228  | 303  | 331  | 319  | 274  | 293  | 308  | 299  | 2638  |
| A4    | 232  | 219  | 228  | 243  | 253  | 254  | 238  | 275  | 236  | 2178  |
| A5    | 238  | 198  | 271  | 260  | 256  | 285  | 286  | 265  | 236  | 2295  |
| A6    | 160  | 176  | 158  | 184  | 212  | 166  | 174  | 217  | 190  | 1637  |
| Total | 1161 | 1058 | 1175 | 1260 | 1330 | 1274 | 1273 | 1348 | 1195 | 11074 |