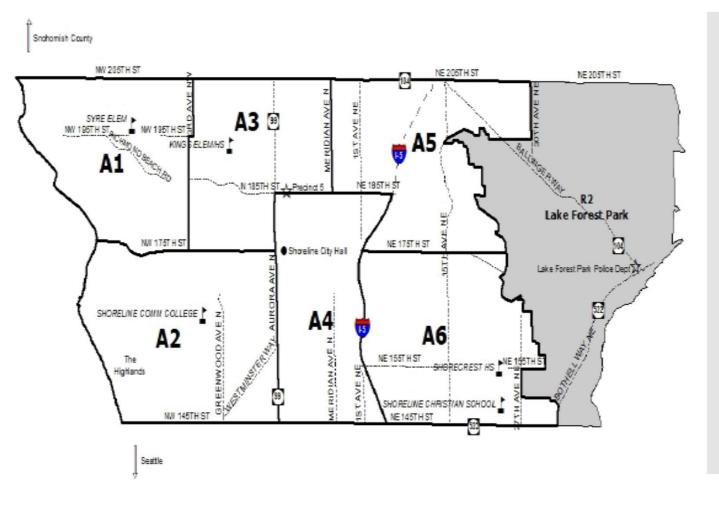

## Shoreline Police Districts

### Shoreline Police Stats by District

#### 2023 DCFS

| Beat  | Jan  | Feb  | Mar  | Apr  | May  | Jun  | Jul  | Aug  | Sep  | Total |
|-------|------|------|------|------|------|------|------|------|------|-------|
| A1    | 74   | 78   | 69   | 79   | 119  | 91   | 82   | 88   | 78   | 758   |
| A2    | 174  | 159  | 146  | 163  | 171  | 204  | 200  | 195  | 156  | 1568  |
| A3    | 283  | 228  | 303  | 331  | 319  | 274  | 293  | 308  | 299  | 2638  |
| A4    | 232  | 219  | 228  | 243  | 253  | 254  | 238  | 275  | 236  | 2178  |
| A5    | 238  | 198  | 271  | 260  | 256  | 285  | 286  | 265  | 236  | 2295  |
| A6    | 160  | 176  | 158  | 184  | 212  | 166  | 174  | 217  | 190  | 1637  |
| Total | 1161 | 1058 | 1175 | 1260 | 1330 | 1274 | 1273 | 1348 | 1195 | 11074 |